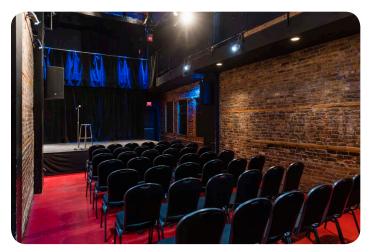

## **VENUE**

• Elevated stage

**Width**: 13' (3.96m)

**Depth**: 8' (2.44m) + 4' (1.22m) behind curtain

**Height**: 2'2" (0.66m)

**Floor**: wood / 2 black stage curtains

· Ceiling

**Height**: 21' (6.40m)

Capacity: 100 seated or 130 standing