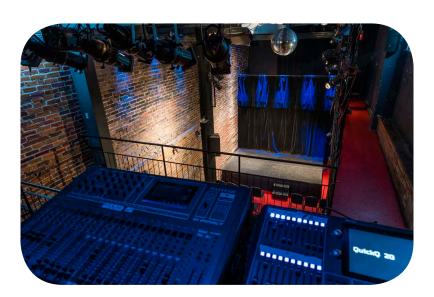

#### • Console

QuickQ 20 Digital Lighting Console

#### • Dimmers

2x Data Stream 4 universal DMX-512 optical splitter 2x Leprecon ULD-340 twist lock 4 channel dimmer pack 4x Chauvet 4 channel DMX dimmer pack 1x Leprecon LD-360 MPX 6ch dimmer pack