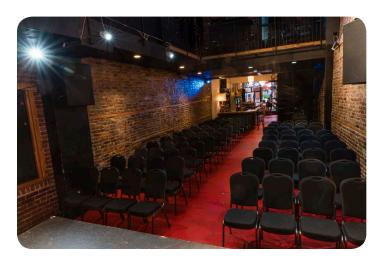

Capacity: 100 seated or 130 standing

# ROOM CONFIGURATIONS

- **Types of event**: Anniversary / party, business lunch, classes, conference and symposium, congress, corporate event, corporate meeting, dinner cocktail, exhibition, fundraiser evening, holiday party, kid's birthday party, meeting / assembly, office party, school activity, seminar, show / concert, special event, wedding, workshop, 5 @ 7.
- Choose between our **11 configurations** (*below*):