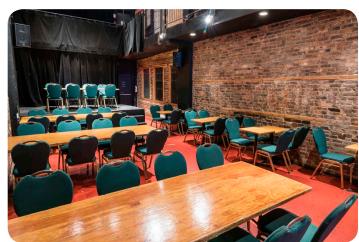

# ROOM CONFIGURATIONS

- **Types of event**: Anniversary / party, business lunch, classes, conference and symposium, congress, corporate event, corporate meeting, dinner cocktail, exhibition, fundraiser evening, holiday party, kid's birthday party, meeting / assembly, office party, school activity, seminar, show / concert, special event, wedding, workshop, 5 @ 7.
- Choose between our **11 configurations** (*below*):

# DINNER #1

• *Capacity (36)*: 36 seats

# DINNER #2

• *Capacity* (26): 26 seats