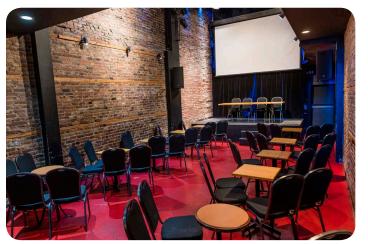

# ROOM CONFIGURATIONS

- **Types of event**: Anniversary / party, business lunch, classes, conference and symposium, congress, corporate event, corporate meeting, dinner cocktail, exhibition, fundraiser evening, holiday party, kid's birthday party, meeting / assembly, office party, school activity, seminar, show / concert, special event, wedding, workshop, 5 @ 7.
- Choose between our **11 configurations** (*below*):

# CINEMA

• *Capacity (98)*: 88 seats + 10 on the mezzanine