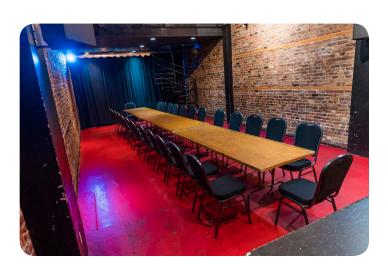

# ROOM CONFIGURATIONS

- **Types of event**: Anniversary / party, business lunch, classes, conference and symposium, congress, corporate event, corporate meeting, dinner cocktail, exhibition, fundraiser evening, holiday party, kid's birthday party, meeting / assembly, office party, school activity, seminar, show / concert, special event, wedding, workshop, 5 @ 7.
- Choose between our **11 configurations** (*below*):

# CONFERENCE

• *Capacity (54)*: Large table on the stage with screen 44 seats + 10 on the mezzanine

• *Capacity* (42): 42 seats