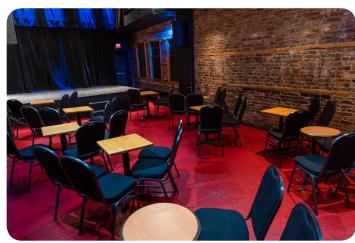

# ROOM CONFIGURATIONS

- **Types of event**: Anniversary / party, business lunch, classes, conference and symposium, congress, corporate event, corporate meeting, dinner cocktail, exhibition, fundraiser evening, holiday party, kid's birthday party, meeting / assembly, office party, school activity, seminar, show / concert, special event, wedding, workshop, 5 @ 7.
- Choose between our **11 configurations** (*below*):

# DINNER #1

• *Capacity (36)*: 36 seats

# DINNER #2

• *Capacity* (26): 26 seats