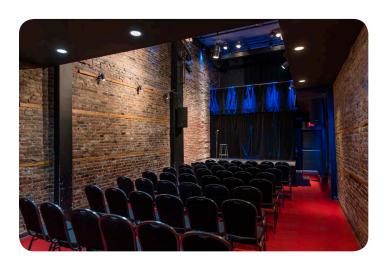

## **VENUE**

• Elevated stage

**Width**: 13' (3.96m)

**Depth**: 8' (2.44m) + 4' (1.22m) behind curtain

**Height**: 2'2" (0.66m)

**Floor**: wood / 2 black stage curtains

· Ceiling

**Height**: 21' (6.40m)

Capacity: 100 seated or 130 standing