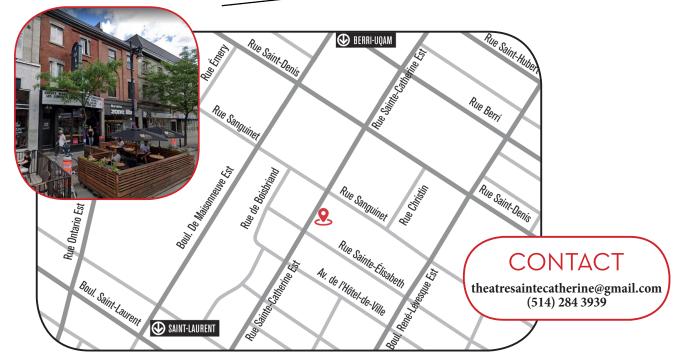

### • Address:

264 Sainte-Catherine East Montreal H2X 1L4

• Public transport

**Metro Berri-UQAM** (orange, green and yellow) + bus lines

• Access for people with reduced mobility: Street level entrance. An access ramp can be installed at any time upon request. Unfortunately, the restrooms are small and not equipped with a holding bar, so access for users with reduced mobility is limited.

### **INFO**

Any questions?

theatresaintecatherine@gmail.com - (514) 284 3939