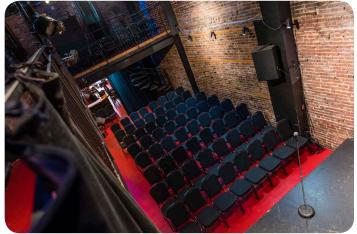

Capacity: 100 seated or 130 standing

# ROOM CONFIGURATIONS

- **Types of event**: Anniversary / party, business lunch, classes, conference and symposium, congress, corporate event, corporate meeting, dinner cocktail, exhibition, fundraiser evening, holiday party, kid's birthday party, meeting / assembly, office party, school activity, seminar, show / concert, special event, wedding, workshop, 5 @ 7.
- Choose between our **11 configurations** (*below*):