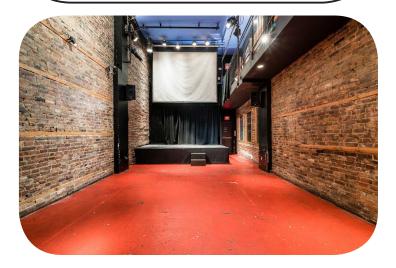

## **VENUE**

• Elevated stage

**Width**: 13' (3.96m)

**Depth**: 8' (2.44m) + 4' (1.22m) behind curtain

**Height**: 2'2" (0.66m)

**Floor**: wood / 2 black stage curtains

· Ceiling

**Height**: 21' (6.40m)

**Stage to ceiling**: 18'9" (5.72m) Stage to rigging point: 17'10" (5.44m)

• *Dressing room*: Situated on the 2nd floor with a separate entrance. Equipped with coat rack, makeup table, mirrors, tables and chairs.